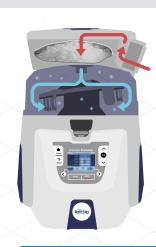

### **Cryolys® Evolution - Principle**

3. Cold air is then sprayed into the Precellys lid to maintain the thermosensitive molecules in their original state.