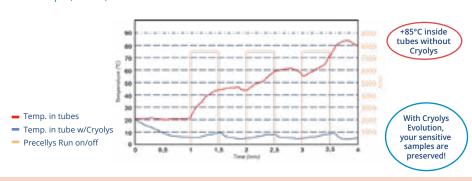

#### ► Tubes temperature profile with Cryolys® Evolution

7500rpm, 3x30s, 30s breaks