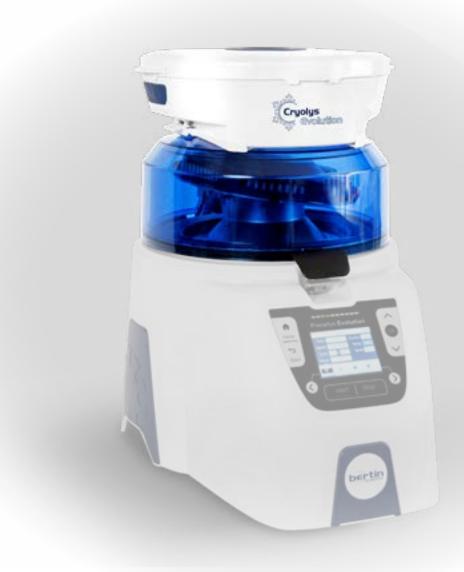

# **CRYOLYS® EVOLUTION**

### Cooling unit for sensitive sample preparation

- Efficient cooling: before, during and after processing
- No need for compressed air and power supply
- Accurate temperature monitored by Precellys® Evolution software
- Minimal bench space

Thanks to its ingenious design, the Cryolys® Evolution is now a real extension of the Precellys® Evolution homogenizer. Positioned on the unit's lid, the system is powered and managed directly by the Precellys® Evolution software, offering a complete control of the temperature during samples grinding with a limited bench space.