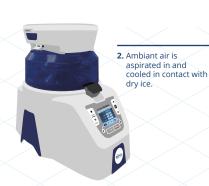

Cryolys® Evolution is the only patented integrated cooling unit **preventing the increase of temperature during lysing**. Based on dry ice sublimation, it enhances the efficiency of molecular extraction, resulting in premium quality analysis, maintaining the desired temperature between 0 and 10°C before and during homogenization.

### **Cryolys® Evolution - Principle**

3. Cold air is then sprayed into the Precellys lid to maintain the thermosensitive molecules in their original state.