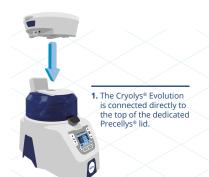

### **Cryolys® Evolution - Principle**

3. Cold air is then sprayed into the Precellys lid to maintain the thermosensitive molecules in their original state.