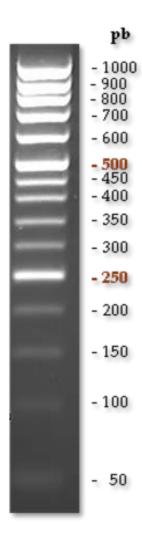

## **Description:**

The 50-100 bp DNA ladder is suitable for sizing double stranded DNA from 50 bp to 1kb. The DNA ladder is ready to use and can be visualized on agarose gel. Consist of 14 fragments: One step ladder ranging from 50-500 base pairs and another ranging from 100-500 base pairs. The resulting steps are picture in the figure. Concentration: 0.1 µg/µL