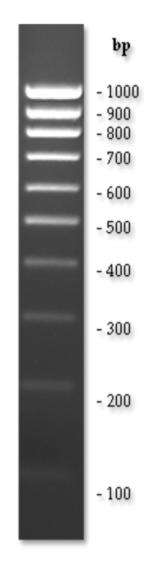

## **Description**:

The 100 bp DNA ladder is suitable for sizing double stranded DNA from 100 bp to 1kb. The DNA ladder is ready to use and can be visualized on agarose gel. Consist of 10 fragments ranging from 100-1000 base pairs, 100 bp increments between bands. The resulting steps are picture in the figure. The 500 bp fragment is at double intensity to serve as reference band.