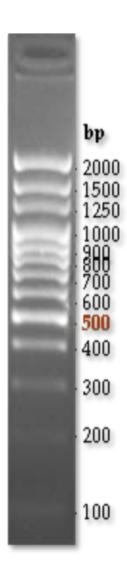

## **Description:**

The 100-2000 bp DNA ladder is suitable for sizing double stranded DNA from 100 bp to 2kb. The DNA ladder is ready to use and can be visualized on agarose gel. Consist of 13 fragments ranging from 100-2000 base pairs. The 500 bp fragment is at double intensity to serve as reference band. The resulting steps are picture in the figure.