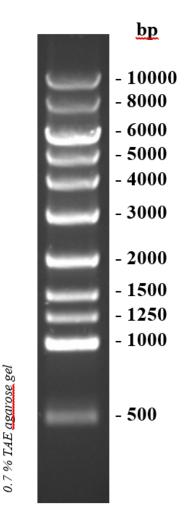

## **Description**:

The 500-10 kb DNA ladder is suitable for sizing double stranded DNA from 500 bp to 10 kb. The DNA ladder is ready to use and can be visualized on agarose gel. Consist of 11 fragments ranging from 500-10000 base pairs. The resulting steps are picture in the figure.