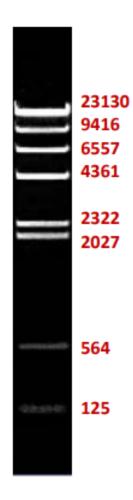

## **Description:**

The Lambda DNA/HindIII marker is ready to use and can be visualized on agarose gel. It is composed by 8 fragments ranging from 125 to 23.13 kilobases in size: 125, 564, 2027, 2322, 4361, 6557, 9416, 23130 bp. The resulting steps are shown in the figure